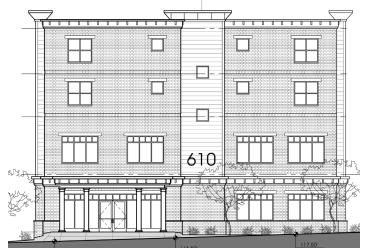

## 610 Franklin Boulevard

**CSR Group**, a Design and Build Company in Nutley, NJ has recently completed a new health facility for Complete Care Health Network Group out of Bridgetown, New Jersey. The facilities design is comprised of 20,000 square feet of Multi Specialties Health Care for the regional community.

The building's design of modern clean lines reflects the highly specialized services which the building will provide. A full medical and nursing staff will be on site to respond to the most immediate needs of the patient. Adult Medicine and Pediatrics, OB/GYN, General Dentistry and Dental Hygiene, Mental Health, Podiatry, Cardiology, Optometry, Radiology, Minor surgery, Physical Rehab, On-site pharmacy and Health education classes. Their Vineland Health Campus - a walk-in, multi-specialty health facility has all of the amenities of the best in primary, dental, mental and specialty medical care.