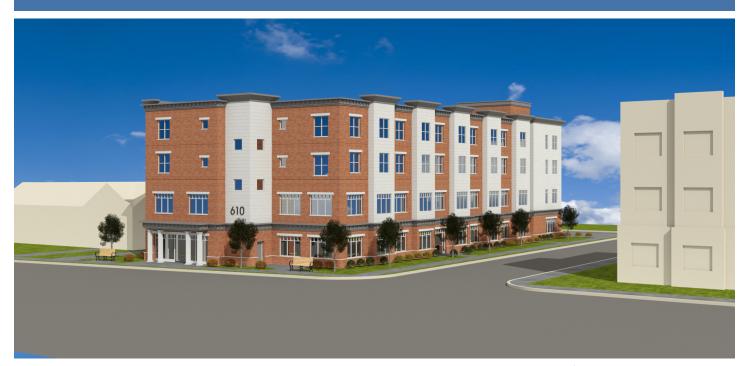

## 610 Franklin Boulevard

**CSR Group**, a Design and Build Company in Nutley, NJ has recently completed a new health facility for Complete Care Health Network Group out of Bridgetown, New Jersey. The facilities design is comprised of 20,000 square feet of Multi Specialties Health Care for the regional community.

The building's design of modern clean lines reflects the highly specialized services which the building will provide. A full medical and nursing staff will be on site to respond to the most immediate needs of the patient. Adult Medicine and Pediatrics, OB/GYN, General Dentistry and Dental Hygiene, Mental Health, Podiatry, Cardiology, Optometry, Radiology, Minor surgery, Physical Rehab, On-site pharmacy and Health education classes. Their Vineland Health Campus - a walk-in, multi-specialty health facility has all of the amenities of the best in primary, dental, mental and specialty medical care.