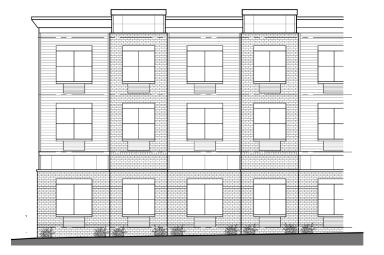

## 610 Franklin Boulevard

**CSR Group**, a Design and Build Company in Nutley, NJ has recently completed a new health facility for Complete Care Health Network Group out of Bridgetown, New Jersey. The facilities design is comprised of 20,000 square feet of Multi Specialties Health Care for the regional community.

The building's design of modern clean lines reflects the highly specialized services which the building will provide. A full medical and nursing staff will be on site to respond to the most immediate needs of the patient. Adult Medicine and Pediatrics, OB/GYN, General Dentistry and Dental Hygiene, Mental Health, Podiatry, Cardiology, Optometry, Radiology, Minor surgery, Physical Rehab, On-site pharmacy and Health education classes. Their Vineland Health Campus - a walk-in, multi-specialty health facility has all of the amenities of the best in primary, dental, mental and specialty medical care.